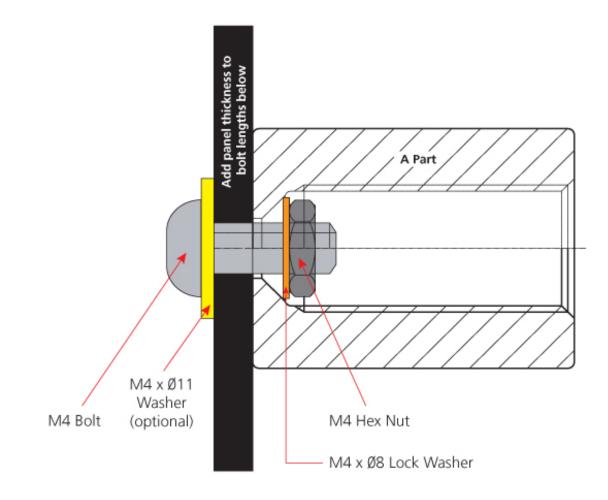

## Installing an A Part on a panel

| Bolt Dimensions                           |                  |                   | Recommended Fastening System |                                                                                          |         |                | The intellectual property in this drawing     |
|-------------------------------------------|------------------|-------------------|------------------------------|------------------------------------------------------------------------------------------|---------|----------------|-----------------------------------------------|
| Button Head Bolt<br>Thread Diameter       | Thread<br>Length | Overall<br>Length | is the property of P         | is the property of Pizazz International Limited<br>40 William Pickering Drive, Auckland, |         |                |                                               |
| M4                                        | 7mm              | 10mm              |                              |                                                                                          |         | $\checkmark$ 0 | New Zealand. Copyright © Pizazz International |
| .156″                                     | .281″            | .375″             | M4 Bolt                      | M4 x Ø11                                                                                 | M4 x Ø8 | M4             | Limited 2011. Unauthorised use prohibited.    |
| Add panel thickness to bolt lengths above |                  |                   | Washer Lock Washer Hex Nu    |                                                                                          |         | Hex Nut        | Linited 2011. Onderforised use promoted.      |