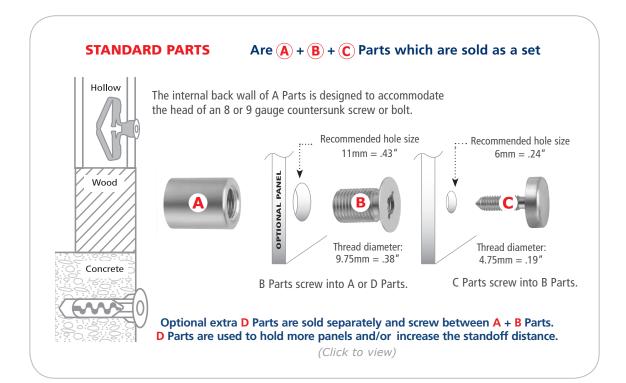

## **Installing A Parts on a wall**

- Use your front panel as the template to position panels on walls and align the hole centres.
- Ensure that the fixings you use to secure A Parts are suited to the type of wall they are being attached to e.g. when securing to wood use 8 gauge counter sunk head wood screws. When securing to plaster board, concrete, block etc. obtain wall anchors specifically designed for use with the wall material from your hardware store or specialist supplier.
- Ensure that your A Parts are secured strongly enough to hold the entire loading on the A+B+C Parts as well as the extra•spacers, D Parts if they are used.