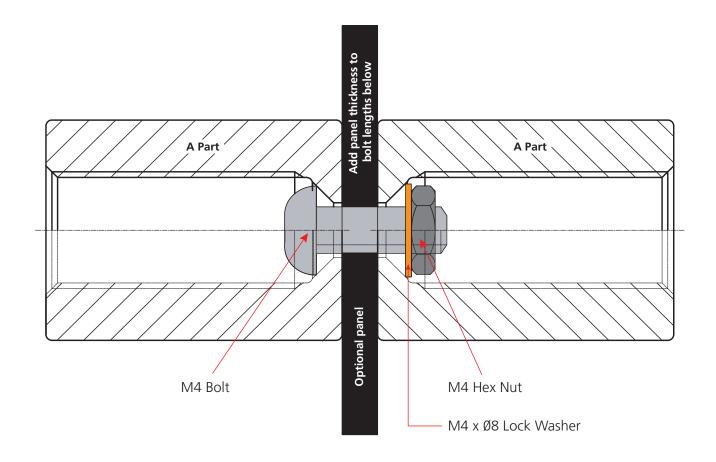

## Installing A Parts back to back

| Bolt Dimensions                           |                  |                   | Recommended Fastening System |                                                                                    |             |                | The intellectual property in this drawing     |
|-------------------------------------------|------------------|-------------------|------------------------------|------------------------------------------------------------------------------------|-------------|----------------|-----------------------------------------------|
| Button Head Bolt<br>Thread Diameter       | Thread<br>Length | Overall<br>Length | is the pro                   | the property of Pizazz International Limited<br>William Pickering Drive, Auckland, |             |                |                                               |
| M4                                        | 7mm              | 10mm              |                              |                                                                                    |             | $\checkmark$ 0 | New Zealand. Copyright © Pizazz International |
| .156″                                     | .281″            | .375″             | M4 Bolt                      | M4 x Ø11                                                                           | M4 x Ø8     | M4             | Limited 2011. Unauthorised use prohibited.    |
| Add panel thickness to bolt lengths above |                  |                   | Washe                        |                                                                                    | Lock Washer | Hex Nut        |                                               |