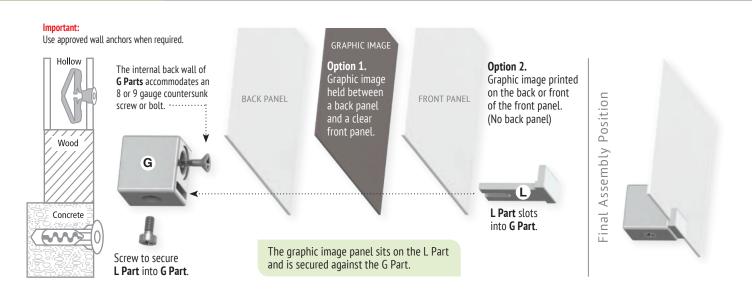

### without border

# Installing edgemounts on walls

- Use your panel as the template to position panels on walls.
- Ensure that the fixings you use to secure G Parts are suited to the type of wall they are being attached to e.g. when securing to wood use 8 gauge counter sunk head wood screws. When securing to plaster board, concrete, block etc. obtain wall anchors specifically designed for use with the wall material from your hardware store or specialist supplier.
- Ensure that your G Parts are secured strongly enough to hold the entire loading on the G+L Parts.