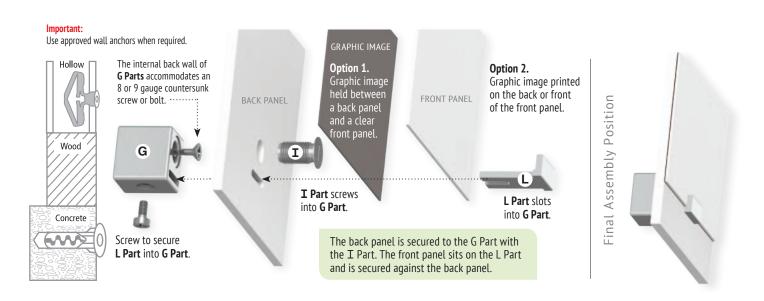

### with border

# Installing edgemounts on walls

- Use your panel as the template to position panels on walls.
- Ensure that the fixings you use to secure G Parts are suited to the type of wall they are being attached to e.g. when securing to wood use 8 gauge counter sunk head wood screws. When securing to plaster board, concrete, block etc. obtain wall anchors specifically designed for use with the wall material from your hardware store or specialist supplier.
- Ensure that your G Parts are secured strongly enough to hold the entire loading on the G+L Parts.