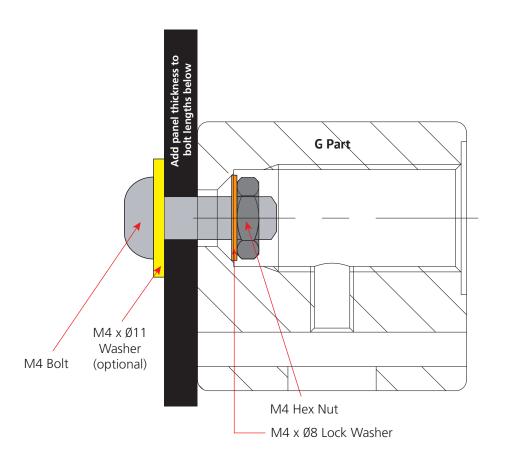

# Installing edgemounts on panels

|                                           | Bolt Dimensions                     |                  |                   | Recommended Fastening System |                    |         |         |
|-------------------------------------------|-------------------------------------|------------------|-------------------|------------------------------|--------------------|---------|---------|
|                                           | Button Head Bolt<br>Thread Diameter | Thread<br>Length | Overall<br>Length | 4                            |                    |         | is<br>4 |
|                                           | M4                                  | 9mm              | 12mm              |                              |                    |         | N.      |
|                                           | .157"                               | .354"            | .472"             | M4 Bolt                      | M4 x Ø11 M4 x Ø8   | M4      |         |
| Add nanel thickness to helt lengths above |                                     |                  |                   |                              | Wacher Lock Wacher | Hay Nut | "       |

The intellectual property in this drawing is the property of Pizazz International Limited 40 William Pickering Drive, Auckland, New Zealand. Copyright © Pizazz International Limited 2011.Unauthorised use prohibited.