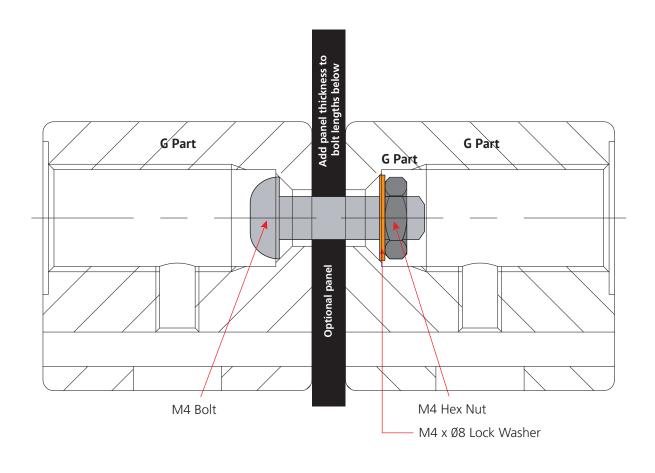

# Mounting edgemounts back to back

|                                           | Bolt Dimensions                     |                  |                   | Recommended Fastening System |                    |         |         |
|-------------------------------------------|-------------------------------------|------------------|-------------------|------------------------------|--------------------|---------|---------|
|                                           | Button Head Bolt<br>Thread Diameter | Thread<br>Length | Overall<br>Length | 4                            |                    |         | is<br>4 |
|                                           | M4                                  | 9mm              | 12mm              |                              |                    |         | N.      |
|                                           | .157"                               | .354"            | .472"             | M4 Bolt                      | M4 x Ø11 M4 x Ø8   | M4      |         |
| Add nanel thickness to helt lengths above |                                     |                  |                   |                              | Wacher Lock Wacher | Hay Nut | "       |

The intellectual property in this drawing is the property of Pizazz International Limited 40 William Pickering Drive, Auckland, New Zealand. Copyright © Pizazz International Limited 2011. Unauthorised use prohibited.